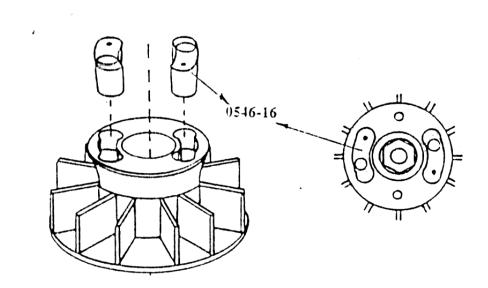

## 0546-16A MOULDED CLUTCH DAMPENER

## 2 #0546-16 Dampeners

Examine the drawing for the correct orientation of each damper within the fan hub. In each case, the side with the small 1.0 mm diameter "dimple" (adjacent to the large through hole is to be upward facing away from the engine. Apply talcum powder or a little soapy water (do not use oil, grease, or silicone) to the dampener and push it fully into the slot provided until even with the top surface. Repeat with the second dampener. When completed, add a little talcum powder to the hole in each dampener to make clutch insertion easier